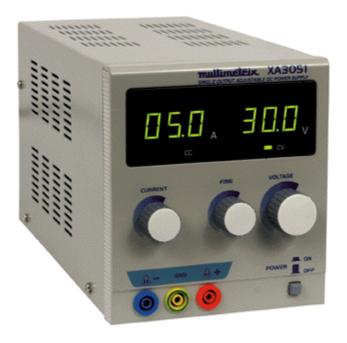

# Single Output DC Power Supply

(30V, 5A)

CE

# **Compact Single Output DC Power Supply**

- Economical Single High Output DC Power Supply with Two Bright Digital Displays
- Continuously Monitors both Voltage and Current Simultaneously
- High Voltage (30VDC) and Current (5.0ADC) Output
- Connect Two Supplies in Parallel to Double the Current Output
- Connect Two Supplies in Series to Double the Voltage Output
- Regulated Voltage and Current Output Low Ripple
- Coarse and Fine Voltage Output Adjustments
- Constant Current (CC) and Constant Voltage (CV) Operation
- Full Overload Protection Designed for Continuous and Reliable Lab and Educational Use
- International IEC and CE Safety Ratings
- Compact Size
- Applications: Education, R&D Laboratories, Manufacturing & Testing, and Hobbyists

### **Single Output AC Power Supply (30V, 5A)**

| ELECTRICAL SPECIFICATIONS | Model XA 3051                                                                                                                        |
|---------------------------|--------------------------------------------------------------------------------------------------------------------------------------|
| Output                    |                                                                                                                                      |
| Output                    | 1 x (0 to 30V, 0 to 5.0A)                                                                                                            |
| Voltage Output            |                                                                                                                                      |
| Output                    | 0 to 30VDC                                                                                                                           |
| Current Output            |                                                                                                                                      |
| Output                    | 0 to 5.0ADC                                                                                                                          |
| Ripple & Noise            |                                                                                                                                      |
| Ripple                    | CV: < 1mVrms                                                                                                                         |
| Line Regulation           |                                                                                                                                      |
| Line Regulation           | CV: ± 0.05% ± 5mV<br>CC: ± 0.5% ± 3mA                                                                                                |
| GENERAL SPECIFICATIONS    | Model XA 3051                                                                                                                        |
| Displays                  | 3-Digit Red LED Displays.  Voltage & Current displayed simultaneously on separate displays.  CV or CC operation indication with LED. |
| Display Accuracy          | Volts: 1.0% ± 2cts, Amperes: 2.0% ± 2cts                                                                                             |
| Outputs & Adjustments     | Coarse & Fine. Three safety banana jacks: Black (-), Red (+) and Green (Ground)                                                      |
| Overload Protection       | Yes, Current Limitation Protection. Designed for Continuous Short-Circuit and Overload Fuse: 2A, 250V (5x20mm)                       |
| Safety Standards          | IEC/EN 61010-1 300V Cat II, CE Mark                                                                                                  |
| Dimensions / Weight       | 5.2 x 6.3 x 10.6" (132 x 160 x 270mm) / 14 lbs (6.3kg)                                                                               |
| Power Supply              | 115V/230V ± 10%, 50/60Hz (Selectable on Back Panel), 275W max                                                                        |